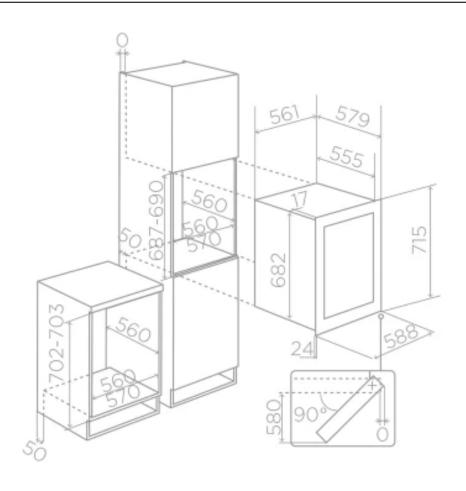

## **Generic Data**

WEIGHT (KG) 41kg ENERGY CLASS G ABSORPTION 65W FINISHING Black glass CAVITY VOLUME 103m3 DIMENSIONS (CM) 60x72x56cm NUMBER OF BOTTLES 36