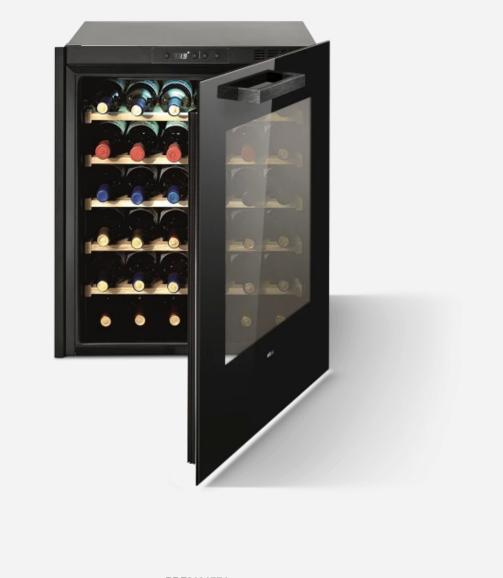

## **Veritas BI36**

It holds up to 36 bottles, has two zones for white and red wine, storage methods providing outstanding performance. Finally, even the most prized bottles of vintage wine can rest undisturbed.

## **Generic Data**

WEIGHT (KG) 41kg ENERGY CLASS G ABSORPTION 65W FINISHING Black glass CAVITY VOLUME 103m3 DIMENSIONS (CM) 60x72x56cm NUMBER OF BOTTLES 36

## Wine Cellar

NO

| TYPE OF INSTALLATION       | TOTAL ABSORPTION     | NOISE LEVEL                                            |
|----------------------------|----------------------|--------------------------------------------------------|
| Built in                   | 65W                  | 42db(A)                                                |
| LAMP TYPE                  | LIGHTING TEMPERATURE | NUMBER OF ZONES                                        |
| LEDW                       | 4000 KK              | 2                                                      |
| TEMPERATURE RANGE 1        | TEMPERATURE RANGE 2  | SHELVES                                                |
| 5-20°C                     | 9-24°C               | 6                                                      |
| SHELF MATERIALS            | GUIDES               | TELESCOPIC SLIDES                                      |
| Rovere                     | 5                    | SI                                                     |
| DOOR OPENING TYPE          | SOFT CLOSE           | NUMBER OF DOOR WINDOWS                                 |
| handle                     | NO                   | 3                                                      |
| OPTICAL AND ACOUSTIC ALARM | REVERSIBLE DOOR      | AVERAGE ANNUAL ENERGY<br>CONSUMPTION IN KILOWATT-HOURS |
| NO                         | NO                   | PER YEAR                                               |
|                            |                      | 143 kWhkWh/year                                        |
| CHILD SAFETY               | HOOF ADJUSTMENT      |                                                        |