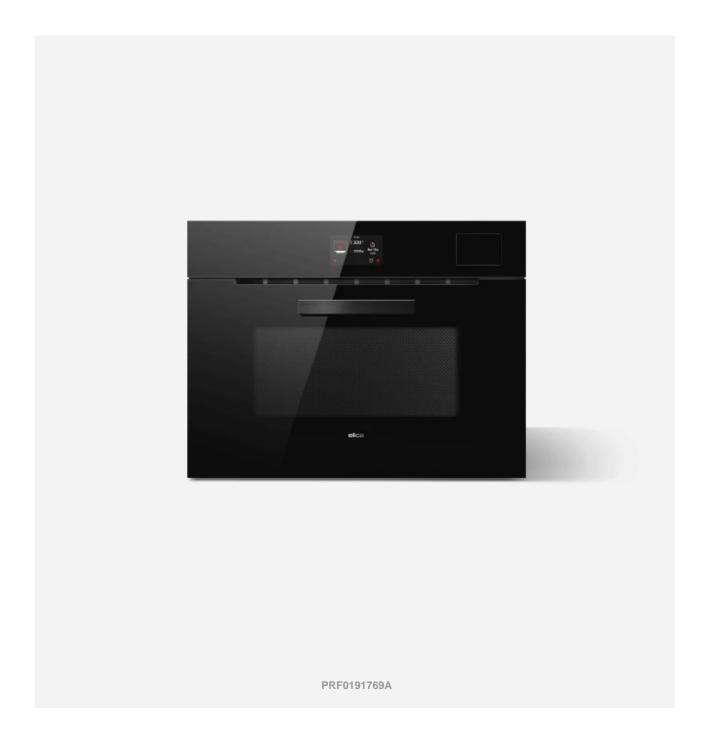

## Virtus Combi Steam MW TFT

**Generic Data** 

FINISHING

Black glass

ABSORPTION 3400 WW **MEASURES** 

60x45x56 cmcm

CONTROLS

Touch TFT

Oven

**DIMENSIONS CUT OUT TOP** 

56x45x57 cmcm

OVEN TYPE

Combined steam microwave

FOOD PROBE

4

**TYPE OF CLEANING** 

Hydrolitic

**COOKING PROGRAMMES** 

10

SOFT CLOSE

NO

**VOLTAGE** 

220-240V

TEMPERATURE RANGE

30-250°C

**NUMBER OF SHELVES** 

3

**CAVITY MATERIAL** 

Stainless steel

NUMBER OF OVEN DOOR GLASSES

3

WATER TANK VOLUME

1m3

LAMP TYPE

1 halogen

**HUMIDITY CONTROL** 

5

**GUIDES** 

Integrated

**CAVITY VOLUME** 

36m3

TYPE OF DOOR OPENING

Standard opening